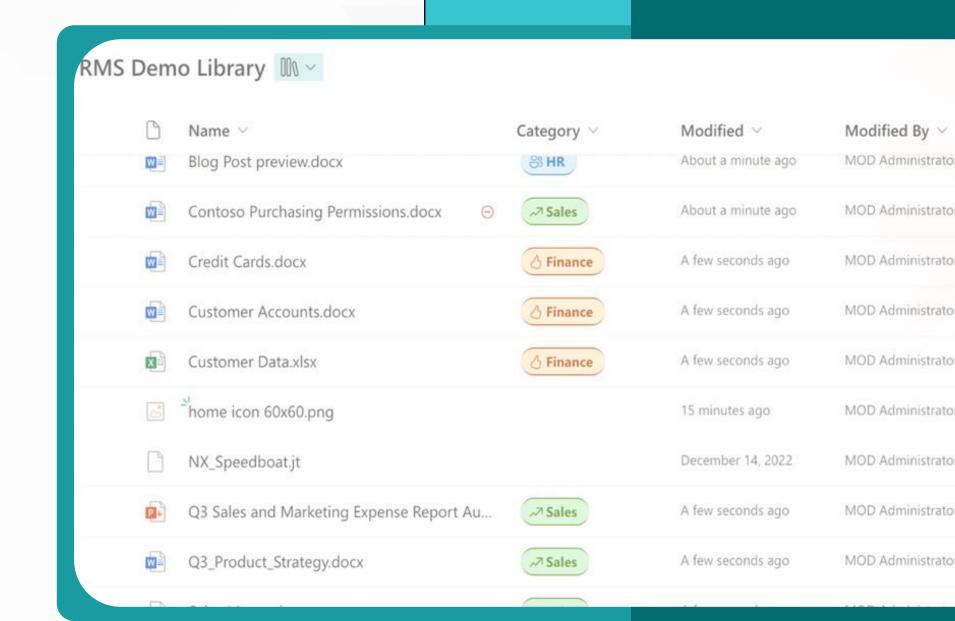

### LIBRARIES

- Document storage
- Easily tag (categorize) documents for 'findability' with cross referencing to filter and create views
- In place records management
- Ease of collaboration including co-authoring
- Version management (no more copies required)