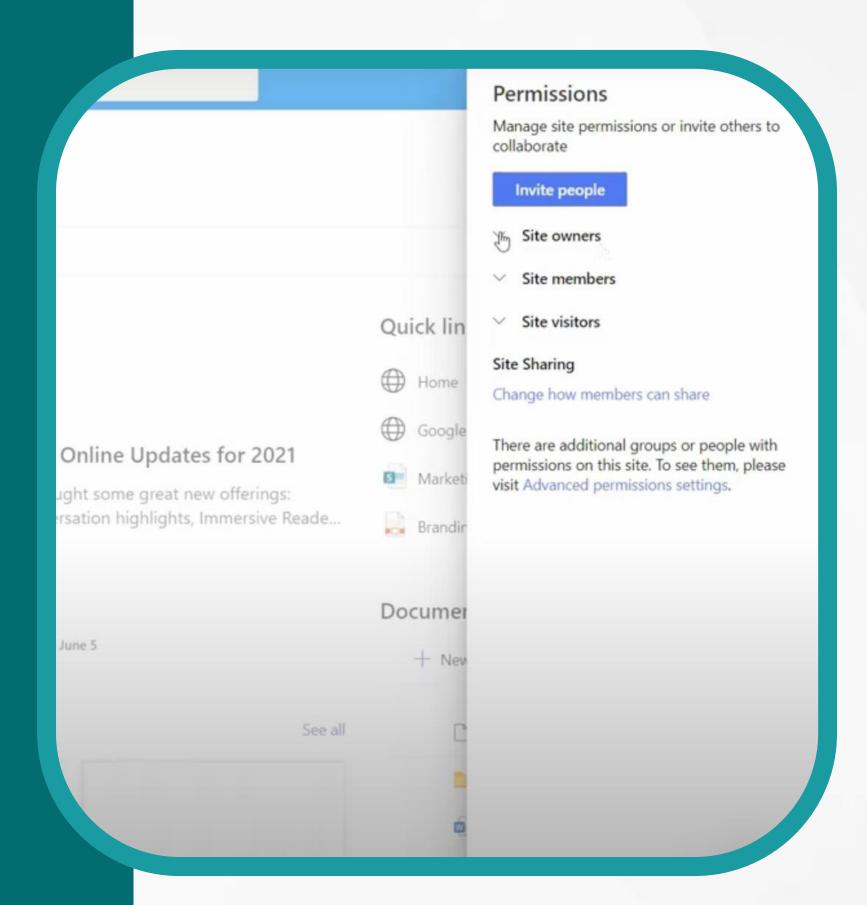

# ACCESS (PERMISSIONS)

Built to meet customer demand driven by evolving communication and collaboration trends.

**READ** 

**EDIT** 

**OWN** 

OTHER (Custom Permissions)