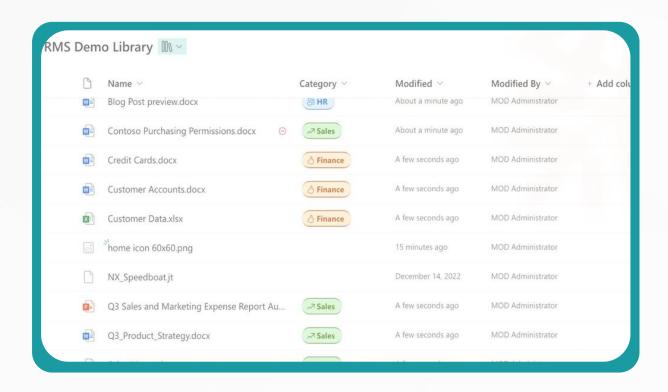

### LIBRARIES

- Document storage
- Easily tag (categorize) documents for 'findability' with cross referencing to filter and create views
- In place records management
- Ease of collaboration including co-authoring
- Version management (no more copies required)